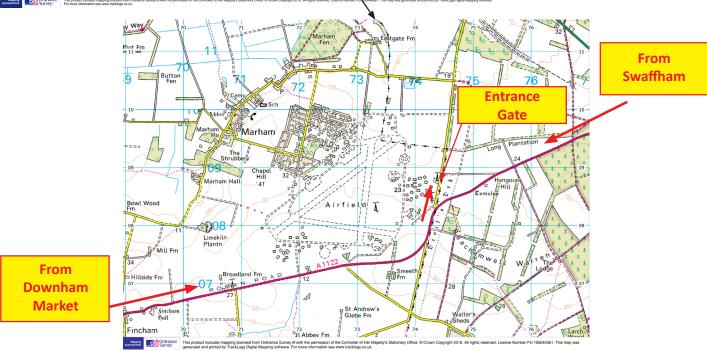

## How to get to RAF Marham

RAF Marham is located about 6 miles West of Swaffham, just off the A1122 Downham Market to Swaffham Road.

Please only approach the venue from the A1122, this is part of a Traffic Management plan to ensure we do not bring congestion and disturbance to Local Residents.

From the A1122 take Chalk Lane to the North, signposted Narborough. The entrance to the venue is approx 400 yards after leaving the A1122.

Approach routes will be signed.