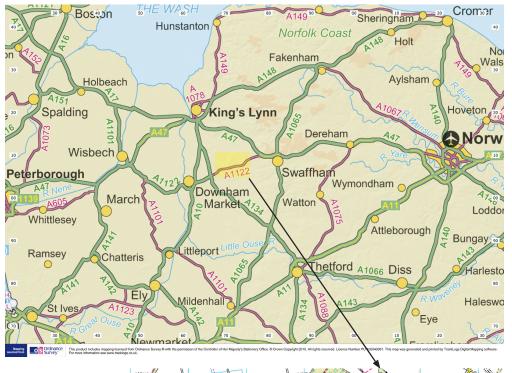

## How to get to RAF Marham

RAF Marham is located about 6 miles West of Swaffham, just off the A1122 Downham Market to Swaffham Road.

Please only approach the venue from the A1122, this is part of a Traffic Management plan to ensure we do not bring congestion and disturbance to Local Residents.

From the A1122 take Chalk Lane to the North, signposted Narborough. The entrance to the venue is approx 400 yards after leaving the A1122.

Approach routes will be signed.